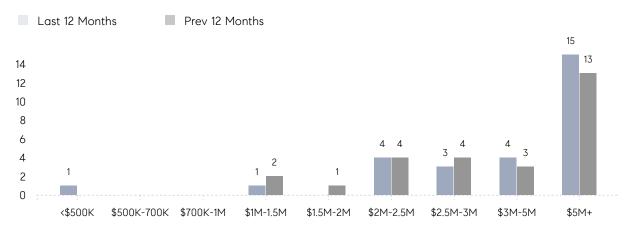

| 0%          |
|                                                             | % OF ASKING PRICE  AVERAGE SOLD PRICE  # OF CONTRACTS  NEW LISTINGS  AVERAGE DOM  % OF ASKING PRICE  AVERAGE SOLD PRICE  # OF CONTRACTS  NEW LISTINGS  AVERAGE DOM  % OF ASKING PRICE  AVERAGE DOM  % OF ASKING PRICE  AVERAGE SOLD PRICE  # OF CONTRACTS | AVERAGE DOM - % OF ASKING PRICE - AVERAGE SOLD PRICE - # OF CONTRACTS 2 NEW LISTINGS 2 AVERAGE DOM - % OF ASKING PRICE - AVERAGE SOLD PRICE - # OF CONTRACTS 2 NEW LISTINGS 2 AVERAGE DOM - % OF ASKING PRICE - # OF CONTRACTS 1 AVERAGE DOM - % OF ASKING PRICE - AVERAGE SOLD PRICE - # OF CONTRACTS 0 | AVERAGE DOM |

# Mantoloking

### OCTOBER 2022

### Monthly Inventory



### Contracts By Price Range



### Listings By Price Range



# COMPASS



Compass makes no representations or warranties, express or implied, with respect to future market conditions or prices of residential product at the time the subject property or any competitive property is complete and ready for occupancy or with respect to any report, study, finding, recommendation or other information provided by Compass herein. Moreover, no warranty, express or implied, is made or should be assumed regarding the accuracy, adequacy, completeness, legality, reliability, merchantability or fitness for a particular purpose of any information, in part or whole, contained herein. All material is presented with the understanding that Compass shall not be deemed to provide legal, accounting or other professional services. This is not intended to solicit the purch