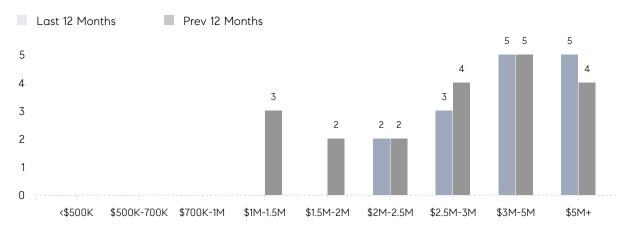

| 0%          |
|                                                             | % OF ASKING PRICE  AVERAGE SOLD PRICE  # OF CONTRACTS  NEW LISTINGS  AVERAGE DOM  % OF ASKING PRICE  AVERAGE SOLD PRICE  # OF CONTRACTS  NEW LISTINGS  AVERAGE DOM  % OF ASKING PRICE  AVERAGE DOM  % OF ASKING PRICE  AVERAGE SOLD PRICE  # OF CONTRACTS | AVERAGE DOM - % OF ASKING PRICE - AVERAGE SOLD PRICE - # OF CONTRACTS 2 NEW LISTINGS 2 AVERAGE DOM - % OF ASKING PRICE - AVERAGE SOLD PRICE - # OF CONTRACTS 2 NEW LISTINGS 2 AVERAGE DOM - % OF ASKING PRICE - # OF CONTRACTS 1 AVERAGE DOM - % OF ASKING PRICE - AVERAGE SOLD PRICE - # OF CONTRACTS 0 | AVERAGE DOM |

# Mantoloking

### OCTOBER 2022

### Monthly Inventory



### Contracts By Price Range



### Listings By Price Range



# COMPASS



Compass makes no representations or warranties, express or implied, with respect to future market conditions or prices of residential product at the time the subject property or any competitive property is complete and ready for occupancy or with respect to any report, study, finding, recommendation or other information provided by Compass herein. Moreover, no warranty, express or implied, is made or should be assumed regarding the accuracy, adequacy, completeness, legality, reliability, merchantability or fitness for a particular purpose of any information, in part or whole, contained herein. All material is presented with the understanding that Compass shall not be deemed to provide legal, accounting or other professional services. This is no